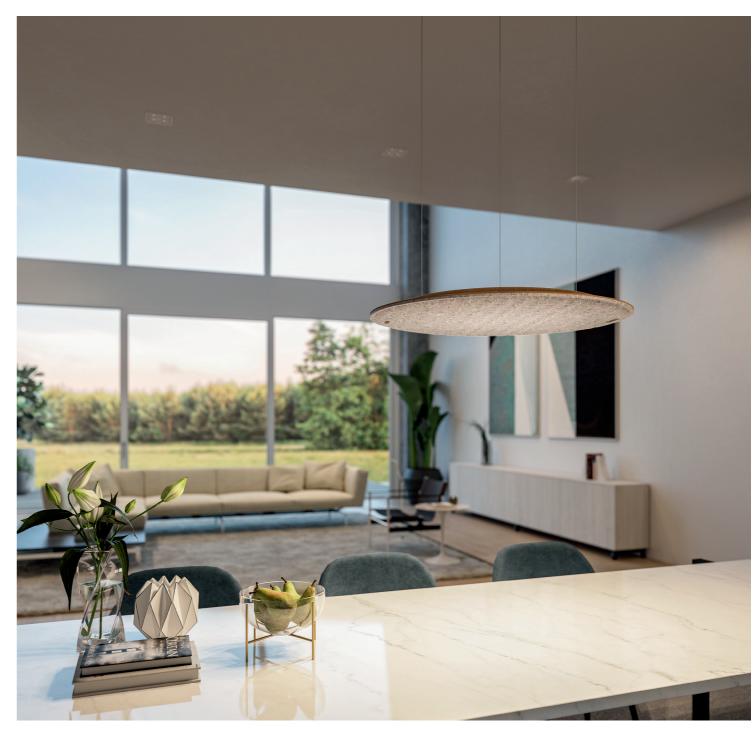

# LIGHTING PAD LOUNGE

Lighting Pad Lounge. Peace and quiet, cosiness and well-being – experience light as never before.

There has never been anything like the Lighting Pad Lounge. A timeless composition of style, acoustics and light. The upper part of the luminaire is made of high-quality shaped wood, which is set off by the acoustically effective embossed fleece used for the lower part. The result is a discreet statement expressed in the flowing, soft shape, the glare-free light, the warm materiality of the wood and the smart functionality.

The very conscious choice of the natural, homely materials wood and fleece, use of the latest, efficient LED systems plus production in Germany make each Lighting Pad Lounge unique and a paragon of sustainability.