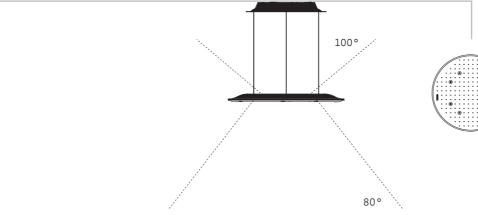

## Different types of wood and fleece: any combination is possible

Black Cherry

Santos Palisander

Classic Oak

Grey dawn

Beam angle

Dimensions Ø 696 x 47 mm

# Key technical specifications

Tunable white: 2,700 to 4,000 K, 60 W, up to 3,500 lm CRI > 90, IP 20 Acoustic element Absorber class B