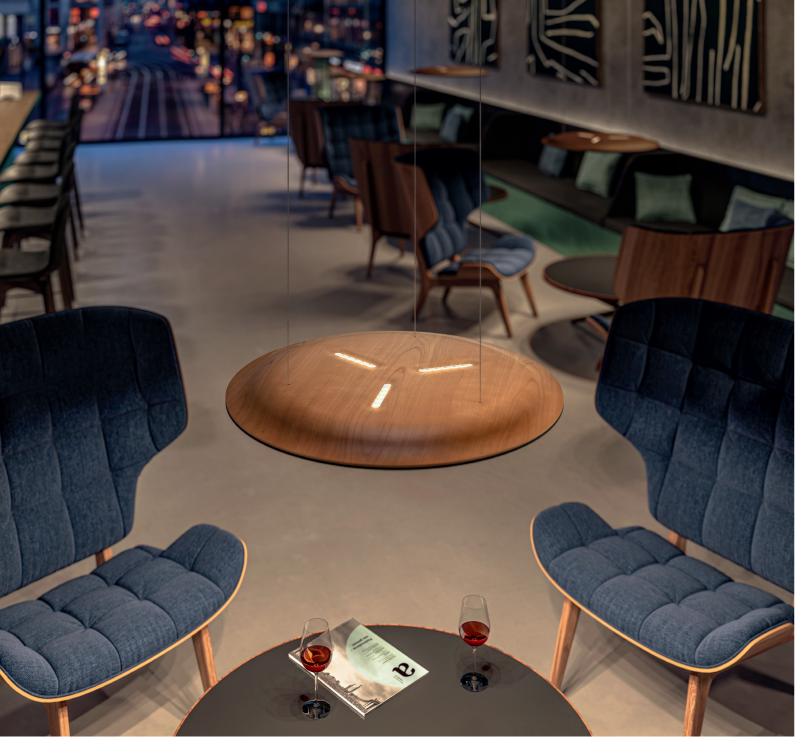

# LIGHTING PAD LOUNGE

Lighting Pad Lounge. Peace and quiet, cosiness and well-being – experience light as never before.

There has never been anything like the Lighting Pad Lounge. A timeless composition of style, acoustics and light. The upper part of the luminaire is made of high-quality shaped wood, which is set off by the acoustically effective embossed fleece used for the lower part. The result is a discreet statement expressed in the flowing, soft shape, the glare-free light, the warm materiality of the wood and the smart functionality.

The very conscious choice of the natural, homely materials wood and fleece, use of the latest, efficient LED systems plus production in Germany make each Lighting Pad Lounge unique and a paragon of sustainability.