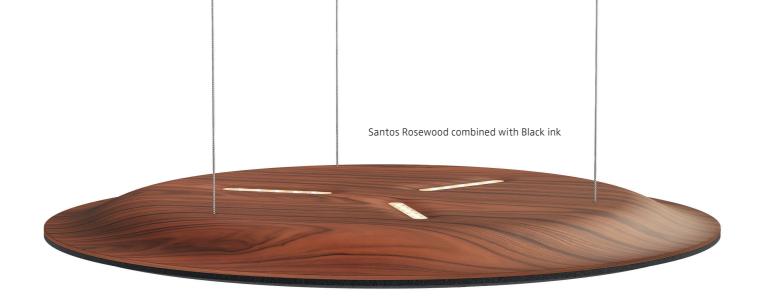

## Different types of wood and fleece: any combination is possible

Black Cherry

Santos Palisander

Classic Oak

Grey dawn

Beam angle

Dimensions Ø 696 x 47 mm